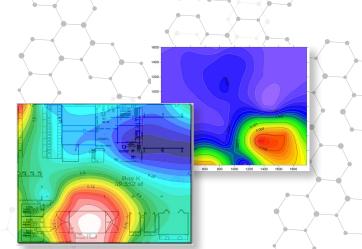

- Easy To Use
- Simple Characterization
- Rapid Visualization • Pinpoint Hazards

This dust migration map shows the extent of a known primary dust source (lower center) and identified an unknown secondary source in a welding cell (upper left).