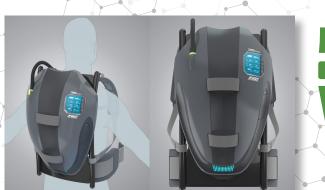

**HEXChecks Continuous Monitoring** 

Use for **MONITORING** the concentration of airborne toxins

- Easy To Use
- NIOSH Tested

Rapid Quantifiable Results

Multiple Configurations

Use for **ELIMINATING** hazardous materials from workers